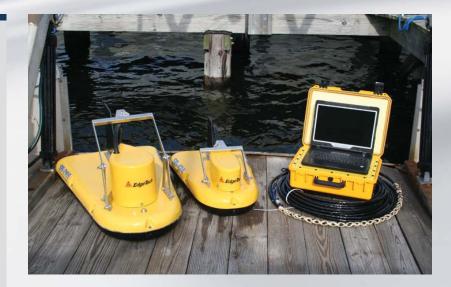

A 3100 system comes with a choice of two towfish; either the SB-424 or SB-216S. These towfish operate at different frequency ranges and selection between the two depends on the type of application. The 424 operates at 4-24 kHz and will provide slightly higher resolution but less penetration. The 216S operates at 2-16 kHz and provides slightly less resolution but greater penetration. Along with a towfish, the 3100 system comes with a portable splash-proof topside processor with laptop computer running EdgeTech's DISCOVER software for display of the sonar data. The system comes standard with a 35m tow cable with customer-specified lengths also available.