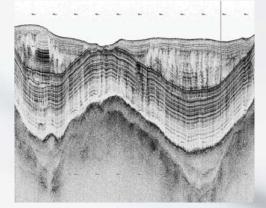

#### **APPLICATIONS**

- Geological Surveys
- · Geohazard Surveys
- Buried Object Location
- Mining/Dredging Surveys
- Bridge/Shoreline Scour Surveys
- Pipeline and Cable Location

The 3100 is EdgeTech's portable version of their highly successful subbottom profiler product line. The system utilizes EdgeTech's Full Spectrum CHIRP technology which provides higher resolution imagery of the sub-bottom structure and greater penetration.

A 3100 system comes with a choice of two towfish; either the SB-424 or SB-216S. These towfish operate at different frequency ranges and selection between the two depends on the type of application. The 424 operates at 4-24 kHz and will provide slightly higher resolution but less penetration. The 216S operates at 2-16 kHz and provides slightly less resolution but greater penetration. Along with a towfish, the 3100 system comes with a portable splash-proof topside processor with laptop computer running EdgeTech's DISCOVER software for display of the sonar data. The system comes standard with a 35m tow cable with customer-specified lengths also available.